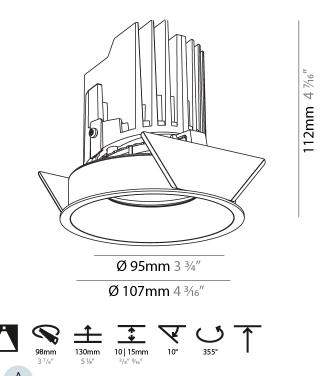

#### GENERAL ·Bid ric

| Series: Bioniq                                                              |
|-----------------------------------------------------------------------------|
| Subseries: Bioniq Round Semi Adjustable                                     |
| Brand: Prolicht                                                             |
| Division: Architectural                                                     |
| Mounting Type: Recessed                                                     |
| Mounting Location: Ceiling                                                  |
| Subcategory: Downlight                                                      |
| PHYSICAL                                                                    |
| Shape: Round                                                                |
| Diameter (mm): 107                                                          |
| Diameter (in): 4 <sup>3</sup> / <sub>16</sub>                               |
| Height (mm): 112                                                            |
| Height (in): $4\frac{7}{16}$                                                |
| Ceiling Thickness (mm): 10 / 12.5 / 15                                      |
| Ceiling Thickness (in): 3/8 or 1/2 or 9/16                                  |
| Min. Recessing Depth (mm): 130                                              |
| Min. Recessing Depth (in): 5 1/8                                            |
| Light Distribution: Adjustable / Downlight                                  |
| Weight (kg): 0.488                                                          |
| Weight (lbs): 1.08                                                          |
| Fixture Finish: SSR / BKV / CWI / CRY / HAB / UFT / ITA / RUA / FTG / MYG / |
| LOD / PUS / FRO / FUP / KIA / POP / BLS / SPG / MEY / GOH / GUM / CHC /     |
| COM / ABZ / JAG / OBR / MOS / ROR                                           |
| Fixture Material: Aluminum Die Cast                                         |
| Cut-out Measurements: 98mm / 3 7/8"                                         |
| ELECTRICAL                                                                  |
| Lamp Type: LED (Zhaga Standard)                                             |
|                                                                             |