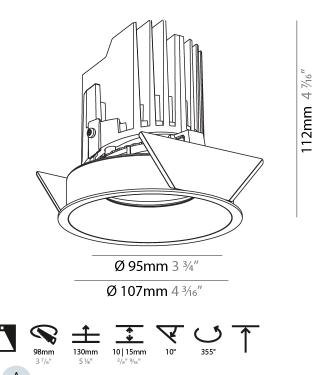

#### GENERAL ·Bid ric

| Series: Bioniq                                                              |
|-----------------------------------------------------------------------------|
| Subseries: Bioniq Round Semi Adjustable                                     |
| Brand: Prolicht                                                             |
| Division: Architectural                                                     |
| Mounting Type: Recessed                                                     |
| Mounting Location: Ceiling                                                  |
| Subcategory: Downlight                                                      |
| PHYSICAL                                                                    |
| Shape: Round                                                                |
| Diameter (mm): 107                                                          |
| Diameter (in): 4 <sup>3</sup> / <sub>16</sub>                               |
| Height (mm): 112                                                            |
| Height (in): $4\frac{7}{16}$                                                |
| Ceiling Thickness (mm): 10 / 12.5 / 15                                      |
| Ceiling Thickness (in): 3/8 or 1/2 or 9/16                                  |
| Min. Recessing Depth (mm): 130                                              |
| Min. Recessing Depth (in): 5 1/8                                            |
| Light Distribution: Adjustable / Downlight                                  |
| Weight (kg): 0.488                                                          |
| Weight (lbs): 1.08                                                          |
| Fixture Finish: SSR / BKV / CWI / CRY / HAB / UFT / ITA / RUA / FTG / MYG / |
| LOD / PUS / FRO / FUP / KIA / POP / BLS / SPG / MEY / GOH / GUM / CHC /     |
| COM / ABZ / JAG / OBR / MOS / ROR                                           |
| Fixture Material: Aluminum Die Cast                                         |
| Cut-out Measurements: 98mm / 3 7/8"                                         |
| ELECTRICAL                                                                  |
| Lamp Type: LED (Zhaga Standard)                                             |
|                                                                             |

#### GENERAL ·Bid ric

| Series: Bioniq                                                                                                                                                                              |
|---------------------------------------------------------------------------------------------------------------------------------------------------------------------------------------------|
| Subseries: Bioniq Round Semi Adjustable                                                                                                                                                     |
| Brand: Prolicht                                                                                                                                                                             |
| Division: Architectural                                                                                                                                                                     |
| Mounting Type: Recessed                                                                                                                                                                     |
| Mounting Location: Ceiling                                                                                                                                                                  |
| Subcategory: Downlight                                                                                                                                                                      |
| PHYSICAL                                                                                                                                                                                    |
| Shape: Round                                                                                                                                                                                |
| Diameter (mm): 107                                                                                                                                                                          |
| Diameter (in): $4\frac{3}{16}$                                                                                                                                                              |
| Height (mm): 112                                                                                                                                                                            |
| Height (in): $4\frac{7}{16}$                                                                                                                                                                |
| Ceiling Thickness (mm): 10 / 12.5 / 15                                                                                                                                                      |
| Ceiling Thickness (in): 3/8 or 1/2 or 9/16                                                                                                                                                  |
| Min. Recessing Depth (mm): 130                                                                                                                                                              |
| Min. Recessing Depth (in): 5 $\frac{1}{8}$                                                                                                                                                  |
| Light Distribution: Adjustable / Downlight                                                                                                                                                  |
| Weight (kg): 0.485                                                                                                                                                                          |
| Weight (lbs): 1.07                                                                                                                                                                          |
| Fixture Finish: SSR / BKV / CWI / CRY / HAB / UFT / ITA / RUA / FTG / MYG /<br>LOD / PUS / FRO / FUP / KIA / POP / BLS / SPG / MEY / GOH / GUM / CHC /<br>COM / ABZ / JAG / OBR / MOS / ROR |
| Fixture Material: Aluminum Die Cast                                                                                                                                                         |
| Cut-out Measurements: 98mm / 3 7/8"                                                                                                                                                         |
| ELECTRICAL                                                                                                                                                                                  |

#### GENERAL

| CENERALE CONTRACTOR OF CONTRAC |
|--------------------------------------------------------------------------------------------------------------------------------------------------------------------------------------------------------------------------------------------------------------------------------------------------------------------------------------------------------------------------------------------------------------------------------------------------------------------------------------------------------------------------------------------------------------------------------------------------------------------------------------------------------------------------------------------------------------------------------------------------------------------------------------------------------------------------------------------------------------------------------------------------------------------------------------------------------------------------------------------------------------------------------------------------------------------------------------------------------------------------------------------------------------------------------------------------------------------------------------------------------------------------------------------------------------------------------------------------------------------------------------------------------------------------------------------------------------------------------------------------------------------------------------------------------------------------------------------------------------------------------------------------------------------------------------------------------------------------------------------------------------------------------------------------------------------------------------------------------------------------------------------------------------------------------------------------------------------------------------------------------------------------------------------------------------------------------------------------------------------------------|
| Series: Bioniq                                                                                                                                                                                                                                                                                                                                                                                                                                                                                                                                                                                                                                                                                                                                                                                                                                                                                                                                                                                                                                                                                                                                                                                                                                                                                                                                                                                                                                                                                                                                                                                                                                                                                                                                                                                                                                                                                                                                                                                                                                                                                                                 |
| Subseries: Bioniq Round Semi Adjustable                                                                                                                                                                                                                                                                                                                                                                                                                                                                                                                                                                                                                                                                                                                                                                                                                                                                                                                                                                                                                                                                                                                                                                                                                                                                                                                                                                                                                                                                                                                                                                                                                                                                                                                                                                                                                                                                                                                                                                                                                                                                                        |
| Brand: Prolicht                                                                                                                                                                                                                                                                                                                                                                                                                                                                                                                                                                                                                                                                                                                                                                                                                                                                                                                                                                                                                                                                                                                                                                                                                                                                                                                                                                                                                                                                                                                                                                                                                                                                                                                                                                                                                                                                                                                                                                                                                                                                                                                |
| Division: Architectural                                                                                                                                                                                                                                                                                                                                                                                                                                                                                                                                                                                                                                                                                                                                                                                                                                                                                                                                                                                                                                                                                                                                                                                                                                                                                                                                                                                                                                                                                                                                                                                                                                                                                                                                                                                                                                                                                                                                                                                                                                                                                                        |
| Mounting Type: Recessed                                                                                                                                                                                                                                                                                                                                                                                                                                                                                                                                                                                                                                                                                                                                                                                                                                                                                                                                                                                                                                                                                                                                                                                                                                                                                                                                                                                                                                                                                                                                                                                                                                                                                                                                                                                                                                                                                                                                                                                                                                                                                                        |
| Mounting Location: Ceiling                                                                                                                                                                                                                                                                                                                                                                                                                                                                                                                                                                                                                                                                                                                                                                                                                                                                                                                                                                                                                                                                                                                                                                                                                                                                                                                                                                                                                                                                                                                                                                                                                                                                                                                                                                                                                                                                                                                                                                                                                                                                                                     |
| Subcategory: Downlight                                                                                                                                                                                                                                                                                                                                                                                                                                                                                                                                                                                                                                                                                                                                                                                                                                                                                                                                                                                                                                                                                                                                                                                                                                                                                                                                                                                                                                                                                                                                                                                                                                                                                                                                                                                                                                                                                                                                                                                                                                                                                                         |
| PHYSICAL                                                                                                                                                                                                                                                                                                                                                                                                                                                                                                                                                                                                                                                                                                                                                                                                                                                                                                                                                                                                                                                                                                                                                                                                                                                                                                                                                                                                                                                                                                                                                                                                                                                                                                                                                                                                                                                                                                                                                                                                                                                                                                                       |
| Shape: Round                                                                                                                                                                                                                                                                                                                                                                                                                                                                                                                                                                                                                                                                                                                                                                                                                                                                                                                                                                                                                                                                                                                                                                                                                                                                                                                                                                                                                                                                                                                                                                                                                                                                                                                                                                                                                                                                                                                                                                                                                                                                                                                   |
| Diameter (mm): 107                                                                                                                                                                                                                                                                                                                                                                                                                                                                                                                                                                                                                                                                                                                                                                                                                                                                                                                                                                                                                                                                                                                                                                                                                                                                                                                                                                                                                                                                                                                                                                                                                                                                                                                                                                                                                                                                                                                                                                                                                                                                                                             |
| Diameter (in): 4 <sup>3</sup> / <sub>16</sub>                                                                                                                                                                                                                                                                                                                                                                                                                                                                                                                                                                                                                                                                                                                                                                                                                                                                                                                                                                                                                                                                                                                                                                                                                                                                                                                                                                                                                                                                                                                                                                                                                                                                                                                                                                                                                                                                                                                                                                                                                                                                                  |
| Height (mm): 112                                                                                                                                                                                                                                                                                                                                                                                                                                                                                                                                                                                                                                                                                                                                                                                                                                                                                                                                                                                                                                                                                                                                                                                                                                                                                                                                                                                                                                                                                                                                                                                                                                                                                                                                                                                                                                                                                                                                                                                                                                                                                                               |
| Height (in): $4\frac{7}{16}$                                                                                                                                                                                                                                                                                                                                                                                                                                                                                                                                                                                                                                                                                                                                                                                                                                                                                                                                                                                                                                                                                                                                                                                                                                                                                                                                                                                                                                                                                                                                                                                                                                                                                                                                                                                                                                                                                                                                                                                                                                                                                                   |
| Ceiling Thickness (mm): 10 / 12.5 / 15                                                                                                                                                                                                                                                                                                                                                                                                                                                                                                                                                                                                                                                                                                                                                                                                                                                                                                                                                                                                                                                                                                                                                                                                                                                                                                                                                                                                                                                                                                                                                                                                                                                                                                                                                                                                                                                                                                                                                                                                                                                                                         |
| Ceiling Thickness (in): 3/8 or 1/2 or 9/16                                                                                                                                                                                                                                                                                                                                                                                                                                                                                                                                                                                                                                                                                                                                                                                                                                                                                                                                                                                                                                                                                                                                                                                                                                                                                                                                                                                                                                                                                                                                                                                                                                                                                                                                                                                                                                                                                                                                                                                                                                                                                     |
| Min. Recessing Depth (mm): 130                                                                                                                                                                                                                                                                                                                                                                                                                                                                                                                                                                                                                                                                                                                                                                                                                                                                                                                                                                                                                                                                                                                                                                                                                                                                                                                                                                                                                                                                                                                                                                                                                                                                                                                                                                                                                                                                                                                                                                                                                                                                                                 |
| Min. Recessing Depth (in): 5 1/8                                                                                                                                                                                                                                                                                                                                                                                                                                                                                                                                                                                                                                                                                                                                                                                                                                                                                                                                                                                                                                                                                                                                                                                                                                                                                                                                                                                                                                                                                                                                                                                                                                                                                                                                                                                                                                                                                                                                                                                                                                                                                               |
| Light Distribution: Adjustable / Downlight                                                                                                                                                                                                                                                                                                                                                                                                                                                                                                                                                                                                                                                                                                                                                                                                                                                                                                                                                                                                                                                                                                                                                                                                                                                                                                                                                                                                                                                                                                                                                                                                                                                                                                                                                                                                                                                                                                                                                                                                                                                                                     |
| Weight (kg): 0.452                                                                                                                                                                                                                                                                                                                                                                                                                                                                                                                                                                                                                                                                                                                                                                                                                                                                                                                                                                                                                                                                                                                                                                                                                                                                                                                                                                                                                                                                                                                                                                                                                                                                                                                                                                                                                                                                                                                                                                                                                                                                                                             |
| Weight (lbs): 1                                                                                                                                                                                                                                                                                                                                                                                                                                                                                                                                                                                                                                                                                                                                                                                                                                                                                                                                                                                                                                                                                                                                                                                                                                                                                                                                                                                                                                                                                                                                                                                                                                                                                                                                                                                                                                                                                                                                                                                                                                                                                                                |
| Fixture Finish: SSR / BKV / CWI / CRY / HAB / UFT / ITA / RUA / FTG / MYG                                                                                                                                                                                                                                                                                                                                                                                                                                                                                                                                                                                                                                                                                                                                                                                                                                                                                                                                                                                                                                                                                                                                                                                                                                                                                                                                                                                                                                                                                                                                                                                                                                                                                                                                                                                                                                                                                                                                                                                                                                                      |
| LOD / PUS / FRO / FUP / KIA / POP / BLS / SPG / MEY / GOH / GUM / CHC /                                                                                                                                                                                                                                                                                                                                                                                                                                                                                                                                                                                                                                                                                                                                                                                                                                                                                                                                                                                                                                                                                                                                                                                                                                                                                                                                                                                                                                                                                                                                                                                                                                                                                                                                                                                                                                                                                                                                                                                                                                                        |
| COM / ABZ / JAG / OBR / MOS / ROR                                                                                                                                                                                                                                                                                                                                                                                                                                                                                                                                                                                                                                                                                                                                                                                                                                                                                                                                                                                                                                                                                                                                                                                                                                                                                                                                                                                                                                                                                                                                                                                                                                                                                                                                                                                                                                                                                                                                                                                                                                                                                              |
| Fixture Material: Aluminum Die Cast                                                                                                                                                                                                                                                                                                                                                                                                                                                                                                                                                                                                                                                                                                                                                                                                                                                                                                                                                                                                                                                                                                                                                                                                                                                                                                                                                                                                                                                                                                                                                                                                                                                                                                                                                                                                                                                                                                                                                                                                                                                                                            |
| Cut-out Measurements: 98mm / 3 7/8"                                                                                                                                                                                                                                                                                                                                                                                                                                                                                                                                                                                                                                                                                                                                                                                                                                                                                                                                                                                                                                                                                                                                                                                                                                                                                                                                                                                                                                                                                                                                                                                                                                                                                                                                                                                                                                                                                                                                                                                                                                                                                            |
| ELECTRICAL                                                                                                                                                                                                                                                                                                                                                                                                                                                                                                                                                                                                                                                                                                                                                                                                                                                                                                                                                                                                                                                                                                                                                                                                                                                                                                                                                                                                                                                                                                                                                                                                                                                                                                                                                                                                                                                                                                                                                                                                                                                                                                                     |
|                                                                                                                                                                                                                                                                                                                                                                                                                                                                                                                                                                                                                                                                                                                                                                                                                                                                                                                                                                                                                                                                                                                                                                                                                                                                                                                                                                                                                                                                                                                                                                                                                                                                                                                                                                                                                                                                                                                                                                                                                                                                                                                                |

### GENERAL

| CENERAL                                                                                                                                                                                 |
|-----------------------------------------------------------------------------------------------------------------------------------------------------------------------------------------|
| Series: Bioniq                                                                                                                                                                          |
| Subseries: Bioniq Round Semi Adjustable                                                                                                                                                 |
| Brand: Prolicht                                                                                                                                                                         |
| Division: Architectural                                                                                                                                                                 |
| Mounting Type: Recessed                                                                                                                                                                 |
| Mounting Location: Ceiling                                                                                                                                                              |
| Subcategory: Downlight                                                                                                                                                                  |
| PHYSICAL                                                                                                                                                                                |
| Shape: Round                                                                                                                                                                            |
| Diameter (mm): 107                                                                                                                                                                      |
| Diameter (in): 4 <sup>3</sup> / <sub>16</sub>                                                                                                                                           |
| Height (mm): 112                                                                                                                                                                        |
| Height (in): $4\frac{7}{16}$                                                                                                                                                            |
| Ceiling Thickness (mm): 10 / 12.5 / 15                                                                                                                                                  |
| Ceiling Thickness (in): 3/8 or 1/2 or 9/16                                                                                                                                              |
| Min. Recessing Depth (mm): 130                                                                                                                                                          |
| Min. Recessing Depth (in): 5 1/8                                                                                                                                                        |
| Light Distribution: Adjustable / Downlight                                                                                                                                              |
| Weight (kg): 0.465                                                                                                                                                                      |
| Weight (lbs): 1.03                                                                                                                                                                      |
| Fixture Finish: SSR / BKV / CWI / CRY / HAB / UFT / ITA / RUA / FTG / MYG<br>LOD / PUS / FRO / FUP / KIA / POP / BLS / SPG / MEY / GOH / GUM / CHC<br>COM / ABZ / JAG / OBR / MOS / ROR |
| Fixture Material: Aluminum Die Cast                                                                                                                                                     |
| Cut-out Measurements: 98mm / 3 7/8"                                                                                                                                                     |
| FIECTRICAL                                                                                                                                                                              |
|                                                                                                                                                                                         |