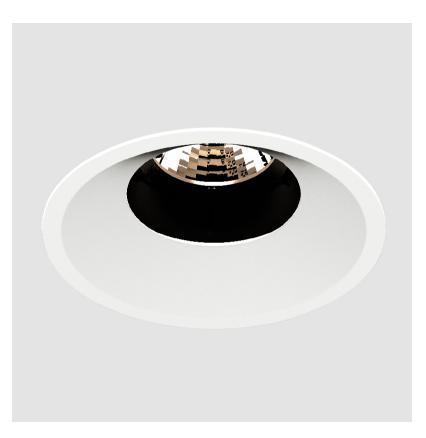

## **BIONIQ ROUND SEMI ADJUSTABLE RECESSED**

#### GENERAL ·Bid ric

| Series: Bioniq                                                                                                                                                                              |
|---------------------------------------------------------------------------------------------------------------------------------------------------------------------------------------------|
| Subseries: Bioniq Round Semi Adjustable                                                                                                                                                     |
| Brand: Prolicht                                                                                                                                                                             |
| Division: Architectural                                                                                                                                                                     |
| Mounting Type: Recessed                                                                                                                                                                     |
| Mounting Location: Ceiling                                                                                                                                                                  |
| Subcategory: Downlight                                                                                                                                                                      |
| PHYSICAL                                                                                                                                                                                    |
| Shape: Round                                                                                                                                                                                |
| Diameter (mm): 107                                                                                                                                                                          |
| Diameter (in): $4\frac{3}{16}$                                                                                                                                                              |
| Height (mm): 112                                                                                                                                                                            |
| Height (in): $4\frac{7}{16}$                                                                                                                                                                |
| Ceiling Thickness (mm): 10 / 12.5 / 15                                                                                                                                                      |
| Ceiling Thickness (in): 3/8 or 1/2 or 9/16                                                                                                                                                  |
| Min. Recessing Depth (mm): 130                                                                                                                                                              |
| Min. Recessing Depth (in): 5 $\frac{1}{8}$                                                                                                                                                  |
| Light Distribution: Adjustable / Downlight                                                                                                                                                  |
| Weight (kg): 0.485                                                                                                                                                                          |
| Weight (lbs): 1.07                                                                                                                                                                          |
| Fixture Finish: SSR / BKV / CWI / CRY / HAB / UFT / ITA / RUA / FTG / MYG /<br>LOD / PUS / FRO / FUP / KIA / POP / BLS / SPG / MEY / GOH / GUM / CHC /<br>COM / ABZ / JAG / OBR / MOS / ROR |
| Fixture Material: Aluminum Die Cast                                                                                                                                                         |
| Cut-out Measurements: 98mm / 3 7/8"                                                                                                                                                         |
| ELECTRICAL                                                                                                                                                                                  |