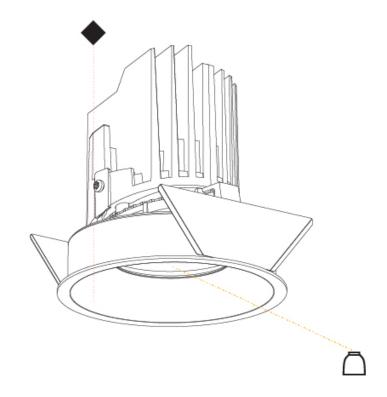

#### GENERAL ·Bid ric

| Series: Bioniq                                                              |
|-----------------------------------------------------------------------------|
| Subseries: Bioniq Round Semi Adjustable                                     |
| Brand: Prolicht                                                             |
| Division: Architectural                                                     |
| Mounting Type: Recessed                                                     |
| Mounting Location: Ceiling                                                  |
| Subcategory: Downlight                                                      |
| PHYSICAL                                                                    |
| Shape: Round                                                                |
| Diameter (mm): 107                                                          |
| Diameter (in): 4 <sup>3</sup> / <sub>16</sub>                               |
| Height (mm): 112                                                            |
| Height (in): $4\frac{7}{16}$                                                |
| Ceiling Thickness (mm): 10 / 12.5 / 15                                      |
| Ceiling Thickness (in): 3/8 or 1/2 or 9/16                                  |
| Min. Recessing Depth (mm): 130                                              |
| Min. Recessing Depth (in): 5 1/8                                            |
| Light Distribution: Adjustable / Downlight                                  |
| Weight (kg): 0.488                                                          |
| Weight (lbs): 1.08                                                          |
| Fixture Finish: SSR / BKV / CWI / CRY / HAB / UFT / ITA / RUA / FTG / MYG / |
| LOD / PUS / FRO / FUP / KIA / POP / BLS / SPG / MEY / GOH / GUM / CHC /     |
| COM / ABZ / JAG / OBR / MOS / ROR                                           |
| Fixture Material: Aluminum Die Cast                                         |
| Cut-out Measurements: 98mm / 3 7/8"                                         |
| ELECTRICAL                                                                  |
| Lamp Type: LED (Zhaga Standard)                                             |
|                                                                             |

#### OPTICAL

Reflector°: 10 Adjustability: Rotational 355°; Tilt 10°