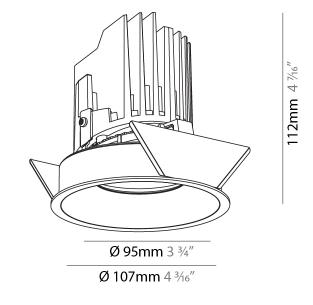

#### GENERAL ·Bid ric

| Series: Bioniq                                                              |
|-----------------------------------------------------------------------------|
| Subseries: Bioniq Round Semi Adjustable                                     |
| Brand: Prolicht                                                             |
| Division: Architectural                                                     |
| Mounting Type: Recessed                                                     |
| Mounting Location: Ceiling                                                  |
| Subcategory: Downlight                                                      |
| PHYSICAL                                                                    |
| Shape: Round                                                                |
| Diameter (mm): 107                                                          |
| Diameter (in): 4 <sup>3</sup> / <sub>16</sub>                               |
| Height (mm): 112                                                            |
| Height (in): $4\frac{7}{16}$                                                |
| Ceiling Thickness (mm): 10 / 12.5 / 15                                      |
| Ceiling Thickness (in): 3/8 or 1/2 or 9/16                                  |
| Min. Recessing Depth (mm): 130                                              |
| Min. Recessing Depth (in): 5 1/8                                            |
| Light Distribution: Adjustable / Downlight                                  |
| Weight (kg): 0.488                                                          |
| Weight (lbs): 1.08                                                          |
| Fixture Finish: SSR / BKV / CWI / CRY / HAB / UFT / ITA / RUA / FTG / MYG / |
| LOD / PUS / FRO / FUP / KIA / POP / BLS / SPG / MEY / GOH / GUM / CHC /     |
| COM / ABZ / JAG / OBR / MOS / ROR                                           |
| Fixture Material: Aluminum Die Cast                                         |
| Cut-out Measurements: 98mm / 3 7/8"                                         |
| ELECTRICAL                                                                  |
| Lamp Type: LED (Zhaga Standard)                                             |
|                                                                             |

#### GENERAL ·Bid ric

| Series: Bioniq                                                                                                                                                                              |
|---------------------------------------------------------------------------------------------------------------------------------------------------------------------------------------------|
| Subseries: Bioniq Round Semi Adjustable                                                                                                                                                     |
| Brand: Prolicht                                                                                                                                                                             |
| Division: Architectural                                                                                                                                                                     |
| Mounting Type: Recessed                                                                                                                                                                     |
| Mounting Location: Ceiling                                                                                                                                                                  |
| Subcategory: Downlight                                                                                                                                                                      |
| PHYSICAL                                                                                                                                                                                    |
| Shape: Round                                                                                                                                                                                |
| Diameter (mm): 107                                                                                                                                                                          |
| Diameter (in): $4\frac{3}{16}$                                                                                                                                                              |
| Height (mm): 112                                                                                                                                                                            |
| Height (in): $4\frac{7}{16}$                                                                                                                                                                |
| Ceiling Thickness (mm): 10 / 12.5 / 15                                                                                                                                                      |
| Ceiling Thickness (in): 3/8 or 1/2 or 9/16                                                                                                                                                  |
| Min. Recessing Depth (mm): 130                                                                                                                                                              |
| Min. Recessing Depth (in): 5 $\frac{1}{8}$                                                                                                                                                  |
| Light Distribution: Adjustable / Downlight                                                                                                                                                  |
| Weight (kg): 0.485                                                                                                                                                                          |
| Weight (lbs): 1.07                                                                                                                                                                          |
| Fixture Finish: SSR / BKV / CWI / CRY / HAB / UFT / ITA / RUA / FTG / MYG /<br>LOD / PUS / FRO / FUP / KIA / POP / BLS / SPG / MEY / GOH / GUM / CHC /<br>COM / ABZ / JAG / OBR / MOS / ROR |
| Fixture Material: Aluminum Die Cast                                                                                                                                                         |
| Cut-out Measurements: 98mm / 3 7/8"                                                                                                                                                         |
| ELECTRICAL                                                                                                                                                                                  |

#### GENERAL

| CENERALE CONTRACTOR OF CONTRAC |
|--------------------------------------------------------------------------------------------------------------------------------------------------------------------------------------------------------------------------------------------------------------------------------------------------------------------------------------------------------------------------------------------------------------------------------------------------------------------------------------------------------------------------------------------------------------------------------------------------------------------------------------------------------------------------------------------------------------------------------------------------------------------------------------------------------------------------------------------------------------------------------------------------------------------------------------------------------------------------------------------------------------------------------------------------------------------------------------------------------------------------------------------------------------------------------------------------------------------------------------------------------------------------------------------------------------------------------------------------------------------------------------------------------------------------------------------------------------------------------------------------------------------------------------------------------------------------------------------------------------------------------------------------------------------------------------------------------------------------------------------------------------------------------------------------------------------------------------------------------------------------------------------------------------------------------------------------------------------------------------------------------------------------------------------------------------------------------------------------------------------------------|
| Series: Bioniq                                                                                                                                                                                                                                                                                                                                                                                                                                                                                                                                                                                                                                                                                                                                                                                                                                                                                                                                                                                                                                                                                                                                                                                                                                                                                                                                                                                                                                                                                                                                                                                                                                                                                                                                                                                                                                                                                                                                                                                                                                                                                                                 |
| Subseries: Bioniq Round Semi Adjustable                                                                                                                                                                                                                                                                                                                                                                                                                                                                                                                                                                                                                                                                                                                                                                                                                                                                                                                                                                                                                                                                                                                                                                                                                                                                                                                                                                                                                                                                                                                                                                                                                                                                                                                                                                                                                                                                                                                                                                                                                                                                                        |
| Brand: Prolicht                                                                                                                                                                                                                                                                                                                                                                                                                                                                                                                                                                                                                                                                                                                                                                                                                                                                                                                                                                                                                                                                                                                                                                                                                                                                                                                                                                                                                                                                                                                                                                                                                                                                                                                                                                                                                                                                                                                                                                                                                                                                                                                |
| Division: Architectural                                                                                                                                                                                                                                                                                                                                                                                                                                                                                                                                                                                                                                                                                                                                                                                                                                                                                                                                                                                                                                                                                                                                                                                                                                                                                                                                                                                                                                                                                                                                                                                                                                                                                                                                                                                                                                                                                                                                                                                                                                                                                                        |
| Mounting Type: Recessed                                                                                                                                                                                                                                                                                                                                                                                                                                                                                                                                                                                                                                                                                                                                                                                                                                                                                                                                                                                                                                                                                                                                                                                                                                                                                                                                                                                                                                                                                                                                                                                                                                                                                                                                                                                                                                                                                                                                                                                                                                                                                                        |
| Mounting Location: Ceiling                                                                                                                                                                                                                                                                                                                                                                                                                                                                                                                                                                                                                                                                                                                                                                                                                                                                                                                                                                                                                                                                                                                                                                                                                                                                                                                                                                                                                                                                                                                                                                                                                                                                                                                                                                                                                                                                                                                                                                                                                                                                                                     |
| Subcategory: Downlight                                                                                                                                                                                                                                                                                                                                                                                                                                                                                                                                                                                                                                                                                                                                                                                                                                                                                                                                                                                                                                                                                                                                                                                                                                                                                                                                                                                                                                                                                                                                                                                                                                                                                                                                                                                                                                                                                                                                                                                                                                                                                                         |
| PHYSICAL                                                                                                                                                                                                                                                                                                                                                                                                                                                                                                                                                                                                                                                                                                                                                                                                                                                                                                                                                                                                                                                                                                                                                                                                                                                                                                                                                                                                                                                                                                                                                                                                                                                                                                                                                                                                                                                                                                                                                                                                                                                                                                                       |
| Shape: Round                                                                                                                                                                                                                                                                                                                                                                                                                                                                                                                                                                                                                                                                                                                                                                                                                                                                                                                                                                                                                                                                                                                                                                                                                                                                                                                                                                                                                                                                                                                                                                                                                                                                                                                                                                                                                                                                                                                                                                                                                                                                                                                   |
| Diameter (mm): 107                                                                                                                                                                                                                                                                                                                                                                                                                                                                                                                                                                                                                                                                                                                                                                                                                                                                                                                                                                                                                                                                                                                                                                                                                                                                                                                                                                                                                                                                                                                                                                                                                                                                                                                                                                                                                                                                                                                                                                                                                                                                                                             |
| Diameter (in): 4 <sup>3</sup> / <sub>16</sub>                                                                                                                                                                                                                                                                                                                                                                                                                                                                                                                                                                                                                                                                                                                                                                                                                                                                                                                                                                                                                                                                                                                                                                                                                                                                                                                                                                                                                                                                                                                                                                                                                                                                                                                                                                                                                                                                                                                                                                                                                                                                                  |
| Height (mm): 112                                                                                                                                                                                                                                                                                                                                                                                                                                                                                                                                                                                                                                                                                                                                                                                                                                                                                                                                                                                                                                                                                                                                                                                                                                                                                                                                                                                                                                                                                                                                                                                                                                                                                                                                                                                                                                                                                                                                                                                                                                                                                                               |
| Height (in): $4\frac{7}{16}$                                                                                                                                                                                                                                                                                                                                                                                                                                                                                                                                                                                                                                                                                                                                                                                                                                                                                                                                                                                                                                                                                                                                                                                                                                                                                                                                                                                                                                                                                                                                                                                                                                                                                                                                                                                                                                                                                                                                                                                                                                                                                                   |
| Ceiling Thickness (mm): 10 / 12.5 / 15                                                                                                                                                                                                                                                                                                                                                                                                                                                                                                                                                                                                                                                                                                                                                                                                                                                                                                                                                                                                                                                                                                                                                                                                                                                                                                                                                                                                                                                                                                                                                                                                                                                                                                                                                                                                                                                                                                                                                                                                                                                                                         |
| Ceiling Thickness (in): 3/8 or 1/2 or 9/16                                                                                                                                                                                                                                                                                                                                                                                                                                                                                                                                                                                                                                                                                                                                                                                                                                                                                                                                                                                                                                                                                                                                                                                                                                                                                                                                                                                                                                                                                                                                                                                                                                                                                                                                                                                                                                                                                                                                                                                                                                                                                     |
| Min. Recessing Depth (mm): 130                                                                                                                                                                                                                                                                                                                                                                                                                                                                                                                                                                                                                                                                                                                                                                                                                                                                                                                                                                                                                                                                                                                                                                                                                                                                                                                                                                                                                                                                                                                                                                                                                                                                                                                                                                                                                                                                                                                                                                                                                                                                                                 |
| Min. Recessing Depth (in): 5 1/8                                                                                                                                                                                                                                                                                                                                                                                                                                                                                                                                                                                                                                                                                                                                                                                                                                                                                                                                                                                                                                                                                                                                                                                                                                                                                                                                                                                                                                                                                                                                                                                                                                                                                                                                                                                                                                                                                                                                                                                                                                                                                               |
| Light Distribution: Adjustable / Downlight                                                                                                                                                                                                                                                                                                                                                                                                                                                                                                                                                                                                                                                                                                                                                                                                                                                                                                                                                                                                                                                                                                                                                                                                                                                                                                                                                                                                                                                                                                                                                                                                                                                                                                                                                                                                                                                                                                                                                                                                                                                                                     |
| Weight (kg): 0.452                                                                                                                                                                                                                                                                                                                                                                                                                                                                                                                                                                                                                                                                                                                                                                                                                                                                                                                                                                                                                                                                                                                                                                                                                                                                                                                                                                                                                                                                                                                                                                                                                                                                                                                                                                                                                                                                                                                                                                                                                                                                                                             |
| Weight (lbs): 1                                                                                                                                                                                                                                                                                                                                                                                                                                                                                                                                                                                                                                                                                                                                                                                                                                                                                                                                                                                                                                                                                                                                                                                                                                                                                                                                                                                                                                                                                                                                                                                                                                                                                                                                                                                                                                                                                                                                                                                                                                                                                                                |
| Fixture Finish: SSR / BKV / CWI / CRY / HAB / UFT / ITA / RUA / FTG / MYG                                                                                                                                                                                                                                                                                                                                                                                                                                                                                                                                                                                                                                                                                                                                                                                                                                                                                                                                                                                                                                                                                                                                                                                                                                                                                                                                                                                                                                                                                                                                                                                                                                                                                                                                                                                                                                                                                                                                                                                                                                                      |
| LOD / PUS / FRO / FUP / KIA / POP / BLS / SPG / MEY / GOH / GUM / CHC /                                                                                                                                                                                                                                                                                                                                                                                                                                                                                                                                                                                                                                                                                                                                                                                                                                                                                                                                                                                                                                                                                                                                                                                                                                                                                                                                                                                                                                                                                                                                                                                                                                                                                                                                                                                                                                                                                                                                                                                                                                                        |
| COM / ABZ / JAG / OBR / MOS / ROR                                                                                                                                                                                                                                                                                                                                                                                                                                                                                                                                                                                                                                                                                                                                                                                                                                                                                                                                                                                                                                                                                                                                                                                                                                                                                                                                                                                                                                                                                                                                                                                                                                                                                                                                                                                                                                                                                                                                                                                                                                                                                              |
| Fixture Material: Aluminum Die Cast                                                                                                                                                                                                                                                                                                                                                                                                                                                                                                                                                                                                                                                                                                                                                                                                                                                                                                                                                                                                                                                                                                                                                                                                                                                                                                                                                                                                                                                                                                                                                                                                                                                                                                                                                                                                                                                                                                                                                                                                                                                                                            |
| Cut-out Measurements: 98mm / 3 7/8"                                                                                                                                                                                                                                                                                                                                                                                                                                                                                                                                                                                                                                                                                                                                                                                                                                                                                                                                                                                                                                                                                                                                                                                                                                                                                                                                                                                                                                                                                                                                                                                                                                                                                                                                                                                                                                                                                                                                                                                                                                                                                            |
| ELECTRICAL                                                                                                                                                                                                                                                                                                                                                                                                                                                                                                                                                                                                                                                                                                                                                                                                                                                                                                                                                                                                                                                                                                                                                                                                                                                                                                                                                                                                                                                                                                                                                                                                                                                                                                                                                                                                                                                                                                                                                                                                                                                                                                                     |
|                                                                                                                                                                                                                                                                                                                                                                                                                                                                                                                                                                                                                                                                                                                                                                                                                                                                                                                                                                                                                                                                                                                                                                                                                                                                                                                                                                                                                                                                                                                                                                                                                                                                                                                                                                                                                                                                                                                                                                                                                                                                                                                                |

### GENERAL

| CENERAL                                                                                                                                                                                 |
|-----------------------------------------------------------------------------------------------------------------------------------------------------------------------------------------|
| Series: Bioniq                                                                                                                                                                          |
| Subseries: Bioniq Round Semi Adjustable                                                                                                                                                 |
| Brand: Prolicht                                                                                                                                                                         |
| Division: Architectural                                                                                                                                                                 |
| Mounting Type: Recessed                                                                                                                                                                 |
| Mounting Location: Ceiling                                                                                                                                                              |
| Subcategory: Downlight                                                                                                                                                                  |
| PHYSICAL                                                                                                                                                                                |
| Shape: Round                                                                                                                                                                            |
| Diameter (mm): 107                                                                                                                                                                      |
| Diameter (in): 4 <sup>3</sup> / <sub>16</sub>                                                                                                                                           |
| Height (mm): 112                                                                                                                                                                        |
| Height (in): $4\frac{7}{16}$                                                                                                                                                            |
| Ceiling Thickness (mm): 10 / 12.5 / 15                                                                                                                                                  |
| Ceiling Thickness (in): 3/8 or 1/2 or 9/16                                                                                                                                              |
| Min. Recessing Depth (mm): 130                                                                                                                                                          |
| Min. Recessing Depth (in): 5 1/8                                                                                                                                                        |
| Light Distribution: Adjustable / Downlight                                                                                                                                              |
| Weight (kg): 0.465                                                                                                                                                                      |
| Weight (lbs): 1.03                                                                                                                                                                      |
| Fixture Finish: SSR / BKV / CWI / CRY / HAB / UFT / ITA / RUA / FTG / MYG<br>LOD / PUS / FRO / FUP / KIA / POP / BLS / SPG / MEY / GOH / GUM / CHC<br>COM / ABZ / JAG / OBR / MOS / ROR |
| Fixture Material: Aluminum Die Cast                                                                                                                                                     |
| Cut-out Measurements: 98mm / 3 7/8"                                                                                                                                                     |
| FIECTRICAL                                                                                                                                                                              |
|                                                                                                                                                                                         |