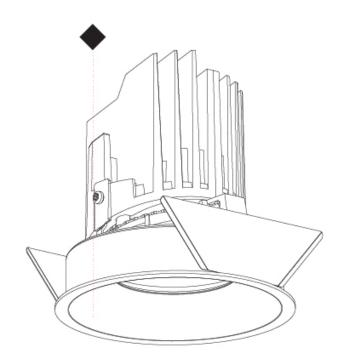

#### GENERAL ·Bid ric

| Series: Bioniq                                                              |
|-----------------------------------------------------------------------------|
| Subseries: Bioniq Round Semi Adjustable                                     |
| Brand: Prolicht                                                             |
| Division: Architectural                                                     |
| Mounting Type: Recessed                                                     |
| Mounting Location: Ceiling                                                  |
| Subcategory: Downlight                                                      |
| PHYSICAL                                                                    |
| Shape: Round                                                                |
| Diameter (mm): 107                                                          |
| Diameter (in): 4 <sup>3</sup> / <sub>16</sub>                               |
| Height (mm): 112                                                            |
| Height (in): $4\frac{7}{16}$                                                |
| Ceiling Thickness (mm): 10 / 12.5 / 15                                      |
| Ceiling Thickness (in): 3/8 or 1/2 or 9/16                                  |
| Min. Recessing Depth (mm): 130                                              |
| Min. Recessing Depth (in): 5 1/8                                            |
| Light Distribution: Adjustable / Downlight                                  |
| Weight (kg): 0.488                                                          |
| Weight (lbs): 1.08                                                          |
| Fixture Finish: SSR / BKV / CWI / CRY / HAB / UFT / ITA / RUA / FTG / MYG / |
| LOD / PUS / FRO / FUP / KIA / POP / BLS / SPG / MEY / GOH / GUM / CHC /     |
| COM / ABZ / JAG / OBR / MOS / ROR                                           |
| Fixture Material: Aluminum Die Cast                                         |
| Cut-out Measurements: 98mm / 3 7/8"                                         |
| ELECTRICAL                                                                  |
| Lamp Type: LED (Zhaga Standard)                                             |
|                                                                             |

#### GENERAL ·Bid ric

| Series: Bioniq                                                                                                                                                                              |
|---------------------------------------------------------------------------------------------------------------------------------------------------------------------------------------------|
| Subseries: Bioniq Round Semi Adjustable                                                                                                                                                     |
| Brand: Prolicht                                                                                                                                                                             |
| Division: Architectural                                                                                                                                                                     |
| Mounting Type: Recessed                                                                                                                                                                     |
| Mounting Location: Ceiling                                                                                                                                                                  |
| Subcategory: Downlight                                                                                                                                                                      |
| PHYSICAL                                                                                                                                                                                    |
| Shape: Round                                                                                                                                                                                |
| Diameter (mm): 107                                                                                                                                                                          |
| Diameter (in): $4\frac{3}{16}$                                                                                                                                                              |
| Height (mm): 112                                                                                                                                                                            |
| Height (in): $4\frac{7}{16}$                                                                                                                                                                |
| Ceiling Thickness (mm): 10 / 12.5 / 15                                                                                                                                                      |
| Ceiling Thickness (in): 3/8 or 1/2 or 9/16                                                                                                                                                  |
| Min. Recessing Depth (mm): 130                                                                                                                                                              |
| Min. Recessing Depth (in): 5 $\frac{1}{8}$                                                                                                                                                  |
| Light Distribution: Adjustable / Downlight                                                                                                                                                  |
| Weight (kg): 0.485                                                                                                                                                                          |
| Weight (lbs): 1.07                                                                                                                                                                          |
| Fixture Finish: SSR / BKV / CWI / CRY / HAB / UFT / ITA / RUA / FTG / MYG /<br>LOD / PUS / FRO / FUP / KIA / POP / BLS / SPG / MEY / GOH / GUM / CHC /<br>COM / ABZ / JAG / OBR / MOS / ROR |
| Fixture Material: Aluminum Die Cast                                                                                                                                                         |
| Cut-out Measurements: 98mm / 3 7/8"                                                                                                                                                         |
| ELECTRICAL                                                                                                                                                                                  |

#### GENERAL

| CENERALE CONTRACTOR OF CONTRAC |
|--------------------------------------------------------------------------------------------------------------------------------------------------------------------------------------------------------------------------------------------------------------------------------------------------------------------------------------------------------------------------------------------------------------------------------------------------------------------------------------------------------------------------------------------------------------------------------------------------------------------------------------------------------------------------------------------------------------------------------------------------------------------------------------------------------------------------------------------------------------------------------------------------------------------------------------------------------------------------------------------------------------------------------------------------------------------------------------------------------------------------------------------------------------------------------------------------------------------------------------------------------------------------------------------------------------------------------------------------------------------------------------------------------------------------------------------------------------------------------------------------------------------------------------------------------------------------------------------------------------------------------------------------------------------------------------------------------------------------------------------------------------------------------------------------------------------------------------------------------------------------------------------------------------------------------------------------------------------------------------------------------------------------------------------------------------------------------------------------------------------------------|
| Series: Bioniq                                                                                                                                                                                                                                                                                                                                                                                                                                                                                                                                                                                                                                                                                                                                                                                                                                                                                                                                                                                                                                                                                                                                                                                                                                                                                                                                                                                                                                                                                                                                                                                                                                                                                                                                                                                                                                                                                                                                                                                                                                                                                                                 |
| Subseries: Bioniq Round Semi Adjustable                                                                                                                                                                                                                                                                                                                                                                                                                                                                                                                                                                                                                                                                                                                                                                                                                                                                                                                                                                                                                                                                                                                                                                                                                                                                                                                                                                                                                                                                                                                                                                                                                                                                                                                                                                                                                                                                                                                                                                                                                                                                                        |
| Brand: Prolicht                                                                                                                                                                                                                                                                                                                                                                                                                                                                                                                                                                                                                                                                                                                                                                                                                                                                                                                                                                                                                                                                                                                                                                                                                                                                                                                                                                                                                                                                                                                                                                                                                                                                                                                                                                                                                                                                                                                                                                                                                                                                                                                |
| Division: Architectural                                                                                                                                                                                                                                                                                                                                                                                                                                                                                                                                                                                                                                                                                                                                                                                                                                                                                                                                                                                                                                                                                                                                                                                                                                                                                                                                                                                                                                                                                                                                                                                                                                                                                                                                                                                                                                                                                                                                                                                                                                                                                                        |
| Mounting Type: Recessed                                                                                                                                                                                                                                                                                                                                                                                                                                                                                                                                                                                                                                                                                                                                                                                                                                                                                                                                                                                                                                                                                                                                                                                                                                                                                                                                                                                                                                                                                                                                                                                                                                                                                                                                                                                                                                                                                                                                                                                                                                                                                                        |
| Mounting Location: Ceiling                                                                                                                                                                                                                                                                                                                                                                                                                                                                                                                                                                                                                                                                                                                                                                                                                                                                                                                                                                                                                                                                                                                                                                                                                                                                                                                                                                                                                                                                                                                                                                                                                                                                                                                                                                                                                                                                                                                                                                                                                                                                                                     |
| Subcategory: Downlight                                                                                                                                                                                                                                                                                                                                                                                                                                                                                                                                                                                                                                                                                                                                                                                                                                                                                                                                                                                                                                                                                                                                                                                                                                                                                                                                                                                                                                                                                                                                                                                                                                                                                                                                                                                                                                                                                                                                                                                                                                                                                                         |
| PHYSICAL                                                                                                                                                                                                                                                                                                                                                                                                                                                                                                                                                                                                                                                                                                                                                                                                                                                                                                                                                                                                                                                                                                                                                                                                                                                                                                                                                                                                                                                                                                                                                                                                                                                                                                                                                                                                                                                                                                                                                                                                                                                                                                                       |
| Shape: Round                                                                                                                                                                                                                                                                                                                                                                                                                                                                                                                                                                                                                                                                                                                                                                                                                                                                                                                                                                                                                                                                                                                                                                                                                                                                                                                                                                                                                                                                                                                                                                                                                                                                                                                                                                                                                                                                                                                                                                                                                                                                                                                   |
| Diameter (mm): 107                                                                                                                                                                                                                                                                                                                                                                                                                                                                                                                                                                                                                                                                                                                                                                                                                                                                                                                                                                                                                                                                                                                                                                                                                                                                                                                                                                                                                                                                                                                                                                                                                                                                                                                                                                                                                                                                                                                                                                                                                                                                                                             |
| Diameter (in): 4 <sup>3</sup> / <sub>16</sub>                                                                                                                                                                                                                                                                                                                                                                                                                                                                                                                                                                                                                                                                                                                                                                                                                                                                                                                                                                                                                                                                                                                                                                                                                                                                                                                                                                                                                                                                                                                                                                                                                                                                                                                                                                                                                                                                                                                                                                                                                                                                                  |
| Height (mm): 112                                                                                                                                                                                                                                                                                                                                                                                                                                                                                                                                                                                                                                                                                                                                                                                                                                                                                                                                                                                                                                                                                                                                                                                                                                                                                                                                                                                                                                                                                                                                                                                                                                                                                                                                                                                                                                                                                                                                                                                                                                                                                                               |
| Height (in): $4\frac{7}{16}$                                                                                                                                                                                                                                                                                                                                                                                                                                                                                                                                                                                                                                                                                                                                                                                                                                                                                                                                                                                                                                                                                                                                                                                                                                                                                                                                                                                                                                                                                                                                                                                                                                                                                                                                                                                                                                                                                                                                                                                                                                                                                                   |
| Ceiling Thickness (mm): 10 / 12.5 / 15                                                                                                                                                                                                                                                                                                                                                                                                                                                                                                                                                                                                                                                                                                                                                                                                                                                                                                                                                                                                                                                                                                                                                                                                                                                                                                                                                                                                                                                                                                                                                                                                                                                                                                                                                                                                                                                                                                                                                                                                                                                                                         |
| Ceiling Thickness (in): 3/8 or 1/2 or 9/16                                                                                                                                                                                                                                                                                                                                                                                                                                                                                                                                                                                                                                                                                                                                                                                                                                                                                                                                                                                                                                                                                                                                                                                                                                                                                                                                                                                                                                                                                                                                                                                                                                                                                                                                                                                                                                                                                                                                                                                                                                                                                     |
| Min. Recessing Depth (mm): 130                                                                                                                                                                                                                                                                                                                                                                                                                                                                                                                                                                                                                                                                                                                                                                                                                                                                                                                                                                                                                                                                                                                                                                                                                                                                                                                                                                                                                                                                                                                                                                                                                                                                                                                                                                                                                                                                                                                                                                                                                                                                                                 |
| Min. Recessing Depth (in): 5 1/8                                                                                                                                                                                                                                                                                                                                                                                                                                                                                                                                                                                                                                                                                                                                                                                                                                                                                                                                                                                                                                                                                                                                                                                                                                                                                                                                                                                                                                                                                                                                                                                                                                                                                                                                                                                                                                                                                                                                                                                                                                                                                               |
| Light Distribution: Adjustable / Downlight                                                                                                                                                                                                                                                                                                                                                                                                                                                                                                                                                                                                                                                                                                                                                                                                                                                                                                                                                                                                                                                                                                                                                                                                                                                                                                                                                                                                                                                                                                                                                                                                                                                                                                                                                                                                                                                                                                                                                                                                                                                                                     |
| Weight (kg): 0.452                                                                                                                                                                                                                                                                                                                                                                                                                                                                                                                                                                                                                                                                                                                                                                                                                                                                                                                                                                                                                                                                                                                                                                                                                                                                                                                                                                                                                                                                                                                                                                                                                                                                                                                                                                                                                                                                                                                                                                                                                                                                                                             |
| Weight (lbs): 1                                                                                                                                                                                                                                                                                                                                                                                                                                                                                                                                                                                                                                                                                                                                                                                                                                                                                                                                                                                                                                                                                                                                                                                                                                                                                                                                                                                                                                                                                                                                                                                                                                                                                                                                                                                                                                                                                                                                                                                                                                                                                                                |
| Fixture Finish: SSR / BKV / CWI / CRY / HAB / UFT / ITA / RUA / FTG / MYG                                                                                                                                                                                                                                                                                                                                                                                                                                                                                                                                                                                                                                                                                                                                                                                                                                                                                                                                                                                                                                                                                                                                                                                                                                                                                                                                                                                                                                                                                                                                                                                                                                                                                                                                                                                                                                                                                                                                                                                                                                                      |
| LOD / PUS / FRO / FUP / KIA / POP / BLS / SPG / MEY / GOH / GUM / CHC /                                                                                                                                                                                                                                                                                                                                                                                                                                                                                                                                                                                                                                                                                                                                                                                                                                                                                                                                                                                                                                                                                                                                                                                                                                                                                                                                                                                                                                                                                                                                                                                                                                                                                                                                                                                                                                                                                                                                                                                                                                                        |
| COM / ABZ / JAG / OBR / MOS / ROR                                                                                                                                                                                                                                                                                                                                                                                                                                                                                                                                                                                                                                                                                                                                                                                                                                                                                                                                                                                                                                                                                                                                                                                                                                                                                                                                                                                                                                                                                                                                                                                                                                                                                                                                                                                                                                                                                                                                                                                                                                                                                              |
| Fixture Material: Aluminum Die Cast                                                                                                                                                                                                                                                                                                                                                                                                                                                                                                                                                                                                                                                                                                                                                                                                                                                                                                                                                                                                                                                                                                                                                                                                                                                                                                                                                                                                                                                                                                                                                                                                                                                                                                                                                                                                                                                                                                                                                                                                                                                                                            |
| Cut-out Measurements: 98mm / 3 7/8"                                                                                                                                                                                                                                                                                                                                                                                                                                                                                                                                                                                                                                                                                                                                                                                                                                                                                                                                                                                                                                                                                                                                                                                                                                                                                                                                                                                                                                                                                                                                                                                                                                                                                                                                                                                                                                                                                                                                                                                                                                                                                            |
| ELECTRICAL                                                                                                                                                                                                                                                                                                                                                                                                                                                                                                                                                                                                                                                                                                                                                                                                                                                                                                                                                                                                                                                                                                                                                                                                                                                                                                                                                                                                                                                                                                                                                                                                                                                                                                                                                                                                                                                                                                                                                                                                                                                                                                                     |
|                                                                                                                                                                                                                                                                                                                                                                                                                                                                                                                                                                                                                                                                                                                                                                                                                                                                                                                                                                                                                                                                                                                                                                                                                                                                                                                                                                                                                                                                                                                                                                                                                                                                                                                                                                                                                                                                                                                                                                                                                                                                                                                                |

### GENERAL

| CENERAL                                                                                                                                                                                 |
|-----------------------------------------------------------------------------------------------------------------------------------------------------------------------------------------|
| Series: Bioniq                                                                                                                                                                          |
| Subseries: Bioniq Round Semi Adjustable                                                                                                                                                 |
| Brand: Prolicht                                                                                                                                                                         |
| Division: Architectural                                                                                                                                                                 |
| Mounting Type: Recessed                                                                                                                                                                 |
| Mounting Location: Ceiling                                                                                                                                                              |
| Subcategory: Downlight                                                                                                                                                                  |
| PHYSICAL                                                                                                                                                                                |
| Shape: Round                                                                                                                                                                            |
| Diameter (mm): 107                                                                                                                                                                      |
| Diameter (in): 4 <sup>3</sup> / <sub>16</sub>                                                                                                                                           |
| Height (mm): 112                                                                                                                                                                        |
| Height (in): $4\frac{7}{16}$                                                                                                                                                            |
| Ceiling Thickness (mm): 10 / 12.5 / 15                                                                                                                                                  |
| Ceiling Thickness (in): 3/8 or 1/2 or 9/16                                                                                                                                              |
| Min. Recessing Depth (mm): 130                                                                                                                                                          |
| Min. Recessing Depth (in): 5 1/8                                                                                                                                                        |
| Light Distribution: Adjustable / Downlight                                                                                                                                              |
| Weight (kg): 0.465                                                                                                                                                                      |
| Weight (lbs): 1.03                                                                                                                                                                      |
| Fixture Finish: SSR / BKV / CWI / CRY / HAB / UFT / ITA / RUA / FTG / MYG<br>LOD / PUS / FRO / FUP / KIA / POP / BLS / SPG / MEY / GOH / GUM / CHC<br>COM / ABZ / JAG / OBR / MOS / ROR |
| Fixture Material: Aluminum Die Cast                                                                                                                                                     |
| Cut-out Measurements: 98mm / 3 7/8"                                                                                                                                                     |
| FIECTRICAL                                                                                                                                                                              |
|                                                                                                                                                                                         |