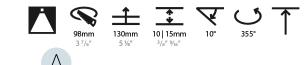

#### GENERAL ·Bid ric

| Series: Bioniq                                                              |
|-----------------------------------------------------------------------------|
| Subseries: Bioniq Round Semi Adjustable                                     |
| Brand: Prolicht                                                             |
| Division: Architectural                                                     |
| Mounting Type: Recessed                                                     |
| Mounting Location: Ceiling                                                  |
| Subcategory: Downlight                                                      |
| PHYSICAL                                                                    |
| Shape: Round                                                                |
| Diameter (mm): 107                                                          |
| Diameter (in): 4 <sup>3</sup> / <sub>16</sub>                               |
| Height (mm): 112                                                            |
| Height (in): $4\frac{7}{16}$                                                |
| Ceiling Thickness (mm): 10 / 12.5 / 15                                      |
| Ceiling Thickness (in): 3/8 or 1/2 or 9/16                                  |
| Min. Recessing Depth (mm): 130                                              |
| Min. Recessing Depth (in): 5 1/8                                            |
| Light Distribution: Adjustable / Downlight                                  |
| Weight (kg): 0.488                                                          |
| Weight (lbs): 1.08                                                          |
| Fixture Finish: SSR / BKV / CWI / CRY / HAB / UFT / ITA / RUA / FTG / MYG / |
| LOD / PUS / FRO / FUP / KIA / POP / BLS / SPG / MEY / GOH / GUM / CHC /     |
| COM / ABZ / JAG / OBR / MOS / ROR                                           |
| Fixture Material: Aluminum Die Cast                                         |
| Cut-out Measurements: 98mm / 3 7/8"                                         |
| ELECTRICAL                                                                  |
| Lamp Type: LED (Zhaga Standard)                                             |
|                                                                             |

#### OPTICAL

Reflector°: 10 Adjustability: Rotational 355°; Tilt 10°

#### GENERAL ·Bid ric

| Series: Bioniq                                                                                                                                                                              |
|---------------------------------------------------------------------------------------------------------------------------------------------------------------------------------------------|
| Subseries: Bioniq Round Semi Adjustable                                                                                                                                                     |
| Brand: Prolicht                                                                                                                                                                             |
| Division: Architectural                                                                                                                                                                     |
| Mounting Type: Recessed                                                                                                                                                                     |
| Mounting Location: Ceiling                                                                                                                                                                  |
| Subcategory: Downlight                                                                                                                                                                      |
| PHYSICAL                                                                                                                                                                                    |
| Shape: Round                                                                                                                                                                                |
| Diameter (mm): 107                                                                                                                                                                          |
| Diameter (in): $4\frac{3}{16}$                                                                                                                                                              |
| Height (mm): 112                                                                                                                                                                            |
| Height (in): $4\frac{7}{16}$                                                                                                                                                                |
| Ceiling Thickness (mm): 10 / 12.5 / 15                                                                                                                                                      |
| Ceiling Thickness (in): 3/8 or 1/2 or 9/16                                                                                                                                                  |
| Min. Recessing Depth (mm): 130                                                                                                                                                              |
| Min. Recessing Depth (in): 5 $\frac{1}{8}$                                                                                                                                                  |
| Light Distribution: Adjustable / Downlight                                                                                                                                                  |
| Weight (kg): 0.485                                                                                                                                                                          |
| Weight (lbs): 1.07                                                                                                                                                                          |
| Fixture Finish: SSR / BKV / CWI / CRY / HAB / UFT / ITA / RUA / FTG / MYG /<br>LOD / PUS / FRO / FUP / KIA / POP / BLS / SPG / MEY / GOH / GUM / CHC /<br>COM / ABZ / JAG / OBR / MOS / ROR |
| Fixture Material: Aluminum Die Cast                                                                                                                                                         |
| Cut-out Measurements: 98mm / 3 7/8"                                                                                                                                                         |
| ELECTRICAL                                                                                                                                                                                  |

#### OPTICAL

Reflector°: 20 / 40 / 60 Adjustability: Rotational 355°; Tilt 10°