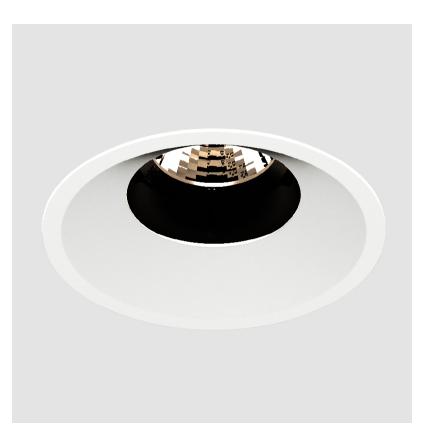

### **BIONIQ ROUND SEMI ADJUSTABLE RECESSED**

#### GENERAL ·Bid ric

| Series: Bioniq                                                              |
|-----------------------------------------------------------------------------|
| Subseries: Bioniq Round Semi Adjustable                                     |
| Brand: Prolicht                                                             |
| Division: Architectural                                                     |
| Mounting Type: Recessed                                                     |
| Mounting Location: Ceiling                                                  |
| Subcategory: Downlight                                                      |
| PHYSICAL                                                                    |
| Shape: Round                                                                |
| Diameter (mm): 107                                                          |
| Diameter (in): 4 <sup>3</sup> / <sub>16</sub>                               |
| Height (mm): 112                                                            |
| Height (in): $4\frac{7}{16}$                                                |
| Ceiling Thickness (mm): 10 / 12.5 / 15                                      |
| Ceiling Thickness (in): 3/8 or 1/2 or 9/16                                  |
| Min. Recessing Depth (mm): 130                                              |
| Min. Recessing Depth (in): 5 1/8                                            |
| Light Distribution: Adjustable / Downlight                                  |
| Weight (kg): 0.488                                                          |
| Weight (lbs): 1.08                                                          |
| Fixture Finish: SSR / BKV / CWI / CRY / HAB / UFT / ITA / RUA / FTG / MYG / |
| LOD / PUS / FRO / FUP / KIA / POP / BLS / SPG / MEY / GOH / GUM / CHC /     |
| COM / ABZ / JAG / OBR / MOS / ROR                                           |
| Fixture Material: Aluminum Die Cast                                         |
| Cut-out Measurements: 98mm / 3 7/8"                                         |
| ELECTRICAL                                                                  |
| Lamp Type: LED (Zhaga Standard)                                             |
|                                                                             |