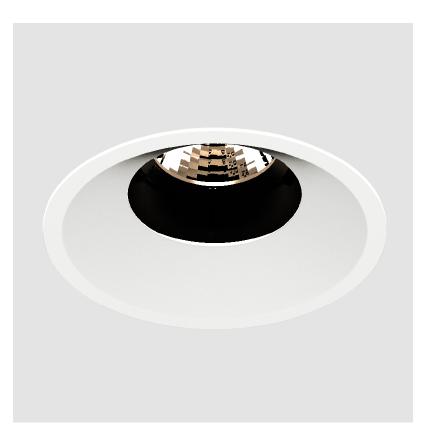

### **BIONIQ ROUND SEMI ADJUSTABLE RECESSED**

#### GENERAL ·Bid ric

| Series: Bioniq                                                              |
|-----------------------------------------------------------------------------|
| Subseries: Bioniq Round Semi Adjustable                                     |
| Brand: Prolicht                                                             |
| Division: Architectural                                                     |
| Mounting Type: Recessed                                                     |
| Mounting Location: Ceiling                                                  |
| Subcategory: Downlight                                                      |
| PHYSICAL                                                                    |
| Shape: Round                                                                |
| Diameter (mm): 107                                                          |
| Diameter (in): 4 <sup>3</sup> / <sub>16</sub>                               |
| Height (mm): 112                                                            |
| Height (in): $4\frac{7}{16}$                                                |
| Ceiling Thickness (mm): 10 / 12.5 / 15                                      |
| Ceiling Thickness (in): 3/8 or 1/2 or 9/16                                  |
| Min. Recessing Depth (mm): 130                                              |
| Min. Recessing Depth (in): 5 1/8                                            |
| Light Distribution: Adjustable / Downlight                                  |
| Weight (kg): 0.488                                                          |
| Weight (lbs): 1.08                                                          |
| Fixture Finish: SSR / BKV / CWI / CRY / HAB / UFT / ITA / RUA / FTG / MYG / |
| LOD / PUS / FRO / FUP / KIA / POP / BLS / SPG / MEY / GOH / GUM / CHC /     |
| COM / ABZ / JAG / OBR / MOS / ROR                                           |
| Fixture Material: Aluminum Die Cast                                         |
| Cut-out Measurements: 98mm / 3 7/8"                                         |
| ELECTRICAL                                                                  |
| Lamp Type: LED (Zhaga Standard)                                             |
|                                                                             |