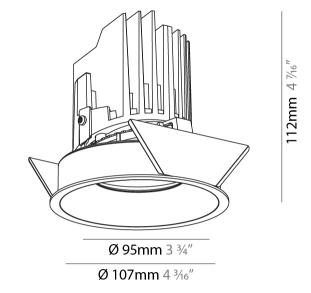

#### GENERAL ·Bid ric

| Series: Bioniq                                                              |
|-----------------------------------------------------------------------------|
| Subseries: Bioniq Round Semi Adjustable                                     |
| Brand: Prolicht                                                             |
| Division: Architectural                                                     |
| Mounting Type: Recessed                                                     |
| Mounting Location: Ceiling                                                  |
| Subcategory: Downlight                                                      |
| PHYSICAL                                                                    |
| Shape: Round                                                                |
| Diameter (mm): 107                                                          |
| Diameter (in): 4 <sup>3</sup> / <sub>16</sub>                               |
| Height (mm): 112                                                            |
| Height (in): $4\frac{7}{16}$                                                |
| Ceiling Thickness (mm): 10 / 12.5 / 15                                      |
| Ceiling Thickness (in): 3/8 or 1/2 or 9/16                                  |
| Min. Recessing Depth (mm): 130                                              |
| Min. Recessing Depth (in): 5 1/8                                            |
| Light Distribution: Adjustable / Downlight                                  |
| Weight (kg): 0.488                                                          |
| Weight (lbs): 1.08                                                          |
| Fixture Finish: SSR / BKV / CWI / CRY / HAB / UFT / ITA / RUA / FTG / MYG / |
| LOD / PUS / FRO / FUP / KIA / POP / BLS / SPG / MEY / GOH / GUM / CHC /     |
| COM / ABZ / JAG / OBR / MOS / ROR                                           |
| Fixture Material: Aluminum Die Cast                                         |
| Cut-out Measurements: 98mm / 3 7/8"                                         |
| ELECTRICAL                                                                  |
| Lamp Type: LED (Zhaga Standard)                                             |
|                                                                             |

#### GENERAL ·Bid ric

| Series: Bioniq                                                                                                                                                                              |
|---------------------------------------------------------------------------------------------------------------------------------------------------------------------------------------------|
| Subseries: Bioniq Round Semi Adjustable                                                                                                                                                     |
| Brand: Prolicht                                                                                                                                                                             |
| Division: Architectural                                                                                                                                                                     |
| Mounting Type: Recessed                                                                                                                                                                     |
| Mounting Location: Ceiling                                                                                                                                                                  |
| Subcategory: Downlight                                                                                                                                                                      |
| PHYSICAL                                                                                                                                                                                    |
| Shape: Round                                                                                                                                                                                |
| Diameter (mm): 107                                                                                                                                                                          |
| Diameter (in): $4\frac{3}{16}$                                                                                                                                                              |
| Height (mm): 112                                                                                                                                                                            |
| Height (in): $4\frac{7}{16}$                                                                                                                                                                |
| Ceiling Thickness (mm): 10 / 12.5 / 15                                                                                                                                                      |
| Ceiling Thickness (in): 3/8 or 1/2 or 9/16                                                                                                                                                  |
| Min. Recessing Depth (mm): 130                                                                                                                                                              |
| Min. Recessing Depth (in): 5 $\frac{1}{8}$                                                                                                                                                  |
| Light Distribution: Adjustable / Downlight                                                                                                                                                  |
| Weight (kg): 0.485                                                                                                                                                                          |
| Weight (lbs): 1.07                                                                                                                                                                          |
| Fixture Finish: SSR / BKV / CWI / CRY / HAB / UFT / ITA / RUA / FTG / MYG /<br>LOD / PUS / FRO / FUP / KIA / POP / BLS / SPG / MEY / GOH / GUM / CHC /<br>COM / ABZ / JAG / OBR / MOS / ROR |
| Fixture Material: Aluminum Die Cast                                                                                                                                                         |
| Cut-out Measurements: 98mm / 3 7/8"                                                                                                                                                         |
| ELECTRICAL                                                                                                                                                                                  |

#### GENERAL

| CENERALE CONTRACTOR OF CONTRAC |
|--------------------------------------------------------------------------------------------------------------------------------------------------------------------------------------------------------------------------------------------------------------------------------------------------------------------------------------------------------------------------------------------------------------------------------------------------------------------------------------------------------------------------------------------------------------------------------------------------------------------------------------------------------------------------------------------------------------------------------------------------------------------------------------------------------------------------------------------------------------------------------------------------------------------------------------------------------------------------------------------------------------------------------------------------------------------------------------------------------------------------------------------------------------------------------------------------------------------------------------------------------------------------------------------------------------------------------------------------------------------------------------------------------------------------------------------------------------------------------------------------------------------------------------------------------------------------------------------------------------------------------------------------------------------------------------------------------------------------------------------------------------------------------------------------------------------------------------------------------------------------------------------------------------------------------------------------------------------------------------------------------------------------------------------------------------------------------------------------------------------------------|
| Series: Bioniq                                                                                                                                                                                                                                                                                                                                                                                                                                                                                                                                                                                                                                                                                                                                                                                                                                                                                                                                                                                                                                                                                                                                                                                                                                                                                                                                                                                                                                                                                                                                                                                                                                                                                                                                                                                                                                                                                                                                                                                                                                                                                                                 |
| Subseries: Bioniq Round Semi Adjustable                                                                                                                                                                                                                                                                                                                                                                                                                                                                                                                                                                                                                                                                                                                                                                                                                                                                                                                                                                                                                                                                                                                                                                                                                                                                                                                                                                                                                                                                                                                                                                                                                                                                                                                                                                                                                                                                                                                                                                                                                                                                                        |
| Brand: Prolicht                                                                                                                                                                                                                                                                                                                                                                                                                                                                                                                                                                                                                                                                                                                                                                                                                                                                                                                                                                                                                                                                                                                                                                                                                                                                                                                                                                                                                                                                                                                                                                                                                                                                                                                                                                                                                                                                                                                                                                                                                                                                                                                |
| Division: Architectural                                                                                                                                                                                                                                                                                                                                                                                                                                                                                                                                                                                                                                                                                                                                                                                                                                                                                                                                                                                                                                                                                                                                                                                                                                                                                                                                                                                                                                                                                                                                                                                                                                                                                                                                                                                                                                                                                                                                                                                                                                                                                                        |
| Mounting Type: Recessed                                                                                                                                                                                                                                                                                                                                                                                                                                                                                                                                                                                                                                                                                                                                                                                                                                                                                                                                                                                                                                                                                                                                                                                                                                                                                                                                                                                                                                                                                                                                                                                                                                                                                                                                                                                                                                                                                                                                                                                                                                                                                                        |
| Mounting Location: Ceiling                                                                                                                                                                                                                                                                                                                                                                                                                                                                                                                                                                                                                                                                                                                                                                                                                                                                                                                                                                                                                                                                                                                                                                                                                                                                                                                                                                                                                                                                                                                                                                                                                                                                                                                                                                                                                                                                                                                                                                                                                                                                                                     |
| Subcategory: Downlight                                                                                                                                                                                                                                                                                                                                                                                                                                                                                                                                                                                                                                                                                                                                                                                                                                                                                                                                                                                                                                                                                                                                                                                                                                                                                                                                                                                                                                                                                                                                                                                                                                                                                                                                                                                                                                                                                                                                                                                                                                                                                                         |
| PHYSICAL                                                                                                                                                                                                                                                                                                                                                                                                                                                                                                                                                                                                                                                                                                                                                                                                                                                                                                                                                                                                                                                                                                                                                                                                                                                                                                                                                                                                                                                                                                                                                                                                                                                                                                                                                                                                                                                                                                                                                                                                                                                                                                                       |
| Shape: Round                                                                                                                                                                                                                                                                                                                                                                                                                                                                                                                                                                                                                                                                                                                                                                                                                                                                                                                                                                                                                                                                                                                                                                                                                                                                                                                                                                                                                                                                                                                                                                                                                                                                                                                                                                                                                                                                                                                                                                                                                                                                                                                   |
| Diameter (mm): 107                                                                                                                                                                                                                                                                                                                                                                                                                                                                                                                                                                                                                                                                                                                                                                                                                                                                                                                                                                                                                                                                                                                                                                                                                                                                                                                                                                                                                                                                                                                                                                                                                                                                                                                                                                                                                                                                                                                                                                                                                                                                                                             |
| Diameter (in): 4 <sup>3</sup> / <sub>16</sub>                                                                                                                                                                                                                                                                                                                                                                                                                                                                                                                                                                                                                                                                                                                                                                                                                                                                                                                                                                                                                                                                                                                                                                                                                                                                                                                                                                                                                                                                                                                                                                                                                                                                                                                                                                                                                                                                                                                                                                                                                                                                                  |
| Height (mm): 112                                                                                                                                                                                                                                                                                                                                                                                                                                                                                                                                                                                                                                                                                                                                                                                                                                                                                                                                                                                                                                                                                                                                                                                                                                                                                                                                                                                                                                                                                                                                                                                                                                                                                                                                                                                                                                                                                                                                                                                                                                                                                                               |
| Height (in): $4\frac{7}{16}$                                                                                                                                                                                                                                                                                                                                                                                                                                                                                                                                                                                                                                                                                                                                                                                                                                                                                                                                                                                                                                                                                                                                                                                                                                                                                                                                                                                                                                                                                                                                                                                                                                                                                                                                                                                                                                                                                                                                                                                                                                                                                                   |
| Ceiling Thickness (mm): 10 / 12.5 / 15                                                                                                                                                                                                                                                                                                                                                                                                                                                                                                                                                                                                                                                                                                                                                                                                                                                                                                                                                                                                                                                                                                                                                                                                                                                                                                                                                                                                                                                                                                                                                                                                                                                                                                                                                                                                                                                                                                                                                                                                                                                                                         |
| Ceiling Thickness (in): 3/8 or 1/2 or 9/16                                                                                                                                                                                                                                                                                                                                                                                                                                                                                                                                                                                                                                                                                                                                                                                                                                                                                                                                                                                                                                                                                                                                                                                                                                                                                                                                                                                                                                                                                                                                                                                                                                                                                                                                                                                                                                                                                                                                                                                                                                                                                     |
| Min. Recessing Depth (mm): 130                                                                                                                                                                                                                                                                                                                                                                                                                                                                                                                                                                                                                                                                                                                                                                                                                                                                                                                                                                                                                                                                                                                                                                                                                                                                                                                                                                                                                                                                                                                                                                                                                                                                                                                                                                                                                                                                                                                                                                                                                                                                                                 |
| Min. Recessing Depth (in): 5 1/8                                                                                                                                                                                                                                                                                                                                                                                                                                                                                                                                                                                                                                                                                                                                                                                                                                                                                                                                                                                                                                                                                                                                                                                                                                                                                                                                                                                                                                                                                                                                                                                                                                                                                                                                                                                                                                                                                                                                                                                                                                                                                               |
| Light Distribution: Adjustable / Downlight                                                                                                                                                                                                                                                                                                                                                                                                                                                                                                                                                                                                                                                                                                                                                                                                                                                                                                                                                                                                                                                                                                                                                                                                                                                                                                                                                                                                                                                                                                                                                                                                                                                                                                                                                                                                                                                                                                                                                                                                                                                                                     |
| Weight (kg): 0.452                                                                                                                                                                                                                                                                                                                                                                                                                                                                                                                                                                                                                                                                                                                                                                                                                                                                                                                                                                                                                                                                                                                                                                                                                                                                                                                                                                                                                                                                                                                                                                                                                                                                                                                                                                                                                                                                                                                                                                                                                                                                                                             |
| Weight (lbs): 1                                                                                                                                                                                                                                                                                                                                                                                                                                                                                                                                                                                                                                                                                                                                                                                                                                                                                                                                                                                                                                                                                                                                                                                                                                                                                                                                                                                                                                                                                                                                                                                                                                                                                                                                                                                                                                                                                                                                                                                                                                                                                                                |
| Fixture Finish: SSR / BKV / CWI / CRY / HAB / UFT / ITA / RUA / FTG / MYG                                                                                                                                                                                                                                                                                                                                                                                                                                                                                                                                                                                                                                                                                                                                                                                                                                                                                                                                                                                                                                                                                                                                                                                                                                                                                                                                                                                                                                                                                                                                                                                                                                                                                                                                                                                                                                                                                                                                                                                                                                                      |
| LOD / PUS / FRO / FUP / KIA / POP / BLS / SPG / MEY / GOH / GUM / CHC /                                                                                                                                                                                                                                                                                                                                                                                                                                                                                                                                                                                                                                                                                                                                                                                                                                                                                                                                                                                                                                                                                                                                                                                                                                                                                                                                                                                                                                                                                                                                                                                                                                                                                                                                                                                                                                                                                                                                                                                                                                                        |
| COM / ABZ / JAG / OBR / MOS / ROR                                                                                                                                                                                                                                                                                                                                                                                                                                                                                                                                                                                                                                                                                                                                                                                                                                                                                                                                                                                                                                                                                                                                                                                                                                                                                                                                                                                                                                                                                                                                                                                                                                                                                                                                                                                                                                                                                                                                                                                                                                                                                              |
| Fixture Material: Aluminum Die Cast                                                                                                                                                                                                                                                                                                                                                                                                                                                                                                                                                                                                                                                                                                                                                                                                                                                                                                                                                                                                                                                                                                                                                                                                                                                                                                                                                                                                                                                                                                                                                                                                                                                                                                                                                                                                                                                                                                                                                                                                                                                                                            |
| Cut-out Measurements: 98mm / 3 7/8"                                                                                                                                                                                                                                                                                                                                                                                                                                                                                                                                                                                                                                                                                                                                                                                                                                                                                                                                                                                                                                                                                                                                                                                                                                                                                                                                                                                                                                                                                                                                                                                                                                                                                                                                                                                                                                                                                                                                                                                                                                                                                            |
| ELECTRICAL                                                                                                                                                                                                                                                                                                                                                                                                                                                                                                                                                                                                                                                                                                                                                                                                                                                                                                                                                                                                                                                                                                                                                                                                                                                                                                                                                                                                                                                                                                                                                                                                                                                                                                                                                                                                                                                                                                                                                                                                                                                                                                                     |
|                                                                                                                                                                                                                                                                                                                                                                                                                                                                                                                                                                                                                                                                                                                                                                                                                                                                                                                                                                                                                                                                                                                                                                                                                                                                                                                                                                                                                                                                                                                                                                                                                                                                                                                                                                                                                                                                                                                                                                                                                                                                                                                                |

### GENERAL

| CENERAL                                                                                                                                                                                 |
|-----------------------------------------------------------------------------------------------------------------------------------------------------------------------------------------|
| Series: Bioniq                                                                                                                                                                          |
| Subseries: Bioniq Round Semi Adjustable                                                                                                                                                 |
| Brand: Prolicht                                                                                                                                                                         |
| Division: Architectural                                                                                                                                                                 |
| Mounting Type: Recessed                                                                                                                                                                 |
| Mounting Location: Ceiling                                                                                                                                                              |
| Subcategory: Downlight                                                                                                                                                                  |
| PHYSICAL                                                                                                                                                                                |
| Shape: Round                                                                                                                                                                            |
| Diameter (mm): 107                                                                                                                                                                      |
| Diameter (in): 4 <sup>3</sup> / <sub>16</sub>                                                                                                                                           |
| Height (mm): 112                                                                                                                                                                        |
| Height (in): $4\frac{7}{16}$                                                                                                                                                            |
| Ceiling Thickness (mm): 10 / 12.5 / 15                                                                                                                                                  |
| Ceiling Thickness (in): 3/8 or 1/2 or 9/16                                                                                                                                              |
| Min. Recessing Depth (mm): 130                                                                                                                                                          |
| Min. Recessing Depth (in): 5 1/8                                                                                                                                                        |
| Light Distribution: Adjustable / Downlight                                                                                                                                              |
| Weight (kg): 0.465                                                                                                                                                                      |
| Weight (lbs): 1.03                                                                                                                                                                      |
| Fixture Finish: SSR / BKV / CWI / CRY / HAB / UFT / ITA / RUA / FTG / MYG<br>LOD / PUS / FRO / FUP / KIA / POP / BLS / SPG / MEY / GOH / GUM / CHC<br>COM / ABZ / JAG / OBR / MOS / ROR |
| Fixture Material: Aluminum Die Cast                                                                                                                                                     |
| Cut-out Measurements: 98mm / 3 7/8"                                                                                                                                                     |
| FIECTRICAL                                                                                                                                                                              |
|                                                                                                                                                                                         |